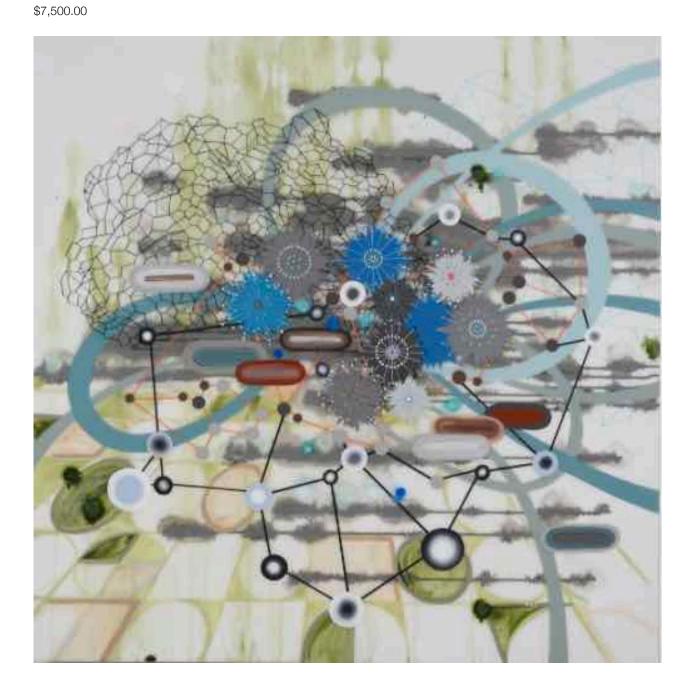

## Heather Patterson

Prism Space mixed media on panel 45" x 45" \$7,500.00

Jeff Metz

Calligraph Indiana limesone and steel 11.25" x 17" \$5,000.00