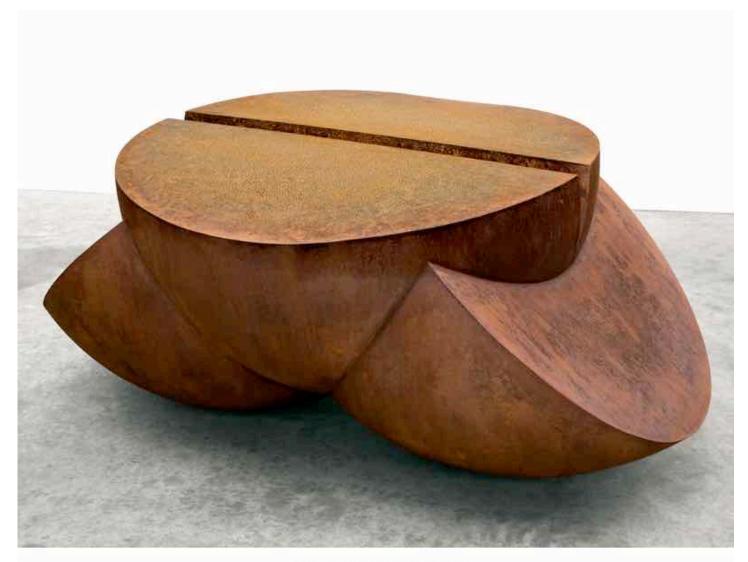

#### Albert Dicruttalo Cradle 2 recycled propane tanks 60" x 48"

\$16,000.00

Cradle 2 @ Albert Dicruttale Sculpture