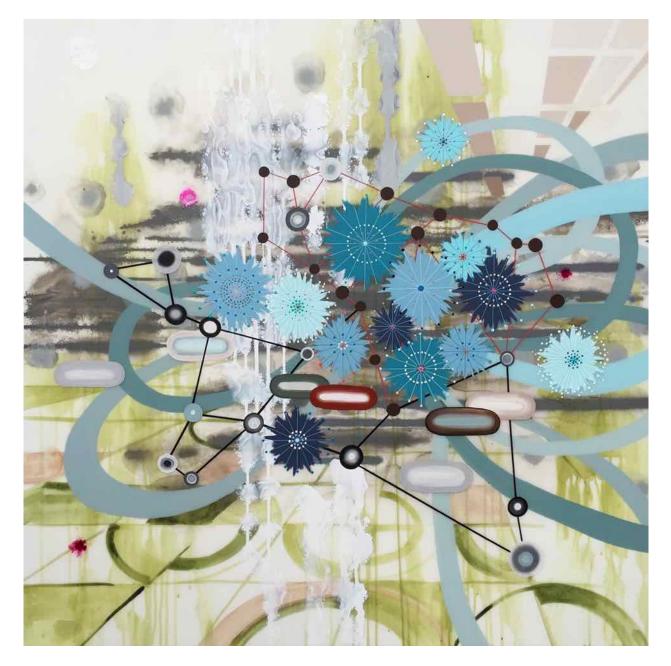

## Heather Patterson

Prism Space mixed media on panel 45" x 45" \$7,500.00

Jeff Metz

Calligraph Indiana limesone and steel 11.25" x 17" \$5,000.00