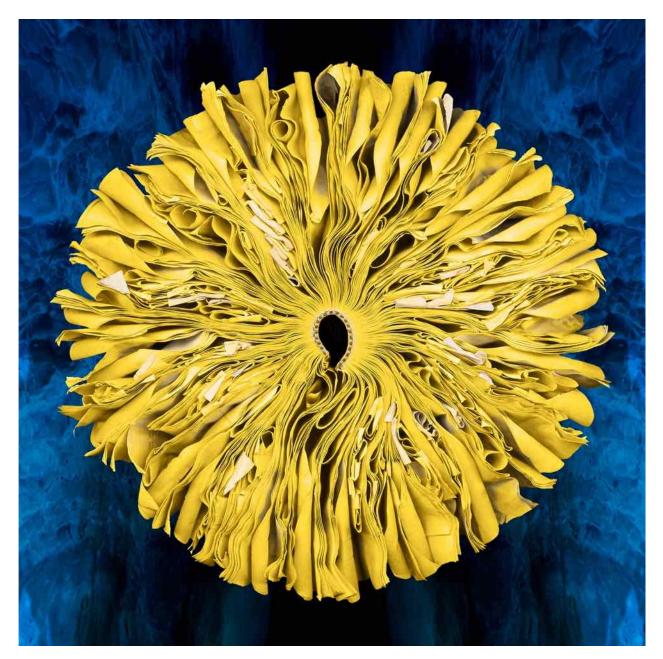

#### Elaine Coombs

Allegory (gold) acrylic on canvas over panel 48" x 48" \$9,000.00

Cara Barer Air 2/9 archival digital photograph face mounted to plexi 48" x 48" \$9,000.00

Gugger Petter Woman with Black/White Ribbon newspaper and mixed media 42" x 28" \$7,500.00