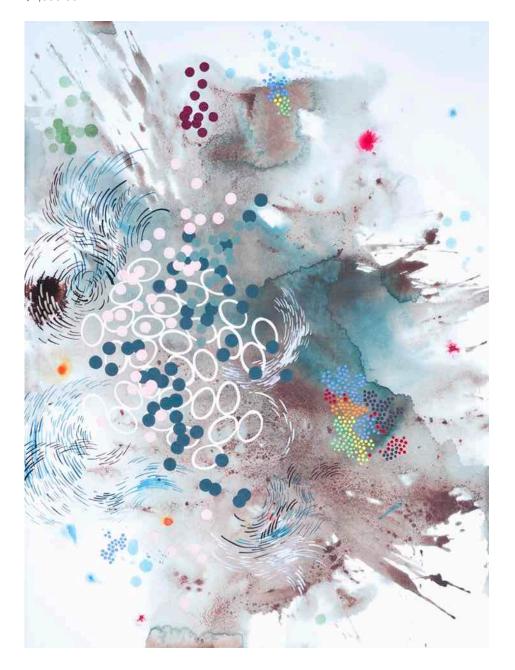

#### Heather Patterson

Symbiotic 2 mixed media on paper - framed 30" x 22" \$2,650.00