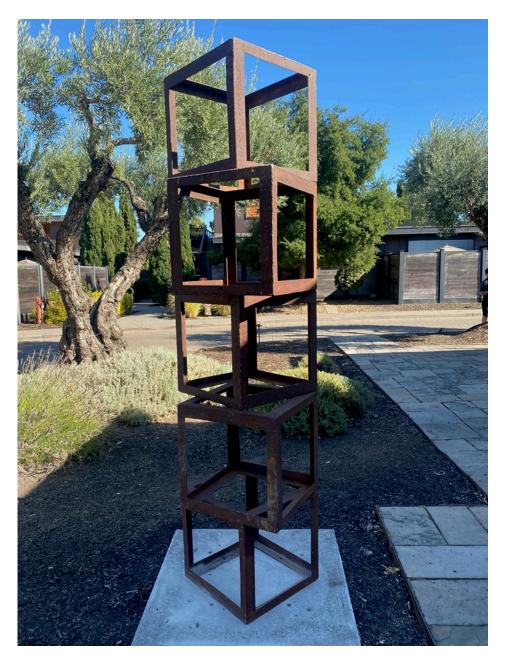

## Albert Dicruttalo

*Alleata* stainless steel 96" x 36" \$45,000.00

Albert Dicruttalo *Night Owl* Corten steel 126" x 48" \$60,000.00

Tom Holland Pino painted steel 72" x 43" \$15,000.00

Clint Imboden *Tower of Squares 2* welded carpenter squares 91" x 24" \$10,000.00