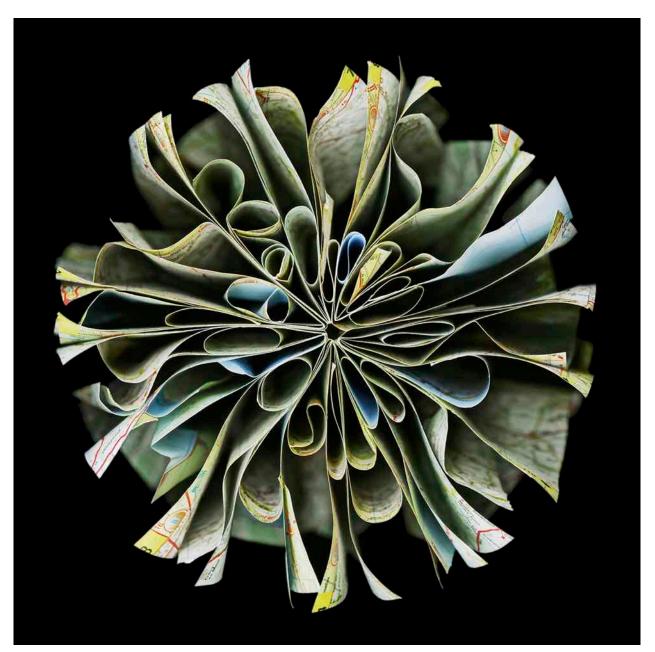

#### Elaine Coombs

Allegory (gold) acrylic on canvas over panel 48" x 48" \$9,000.00

Cara Barer Air 2/9 archival digital photograph face mounted to plexi 48" x 48" \$9,000.00

Gugger Petter Woman with Black/White Ribbon newspaper and mixed media 42" x 28" \$7,500.00