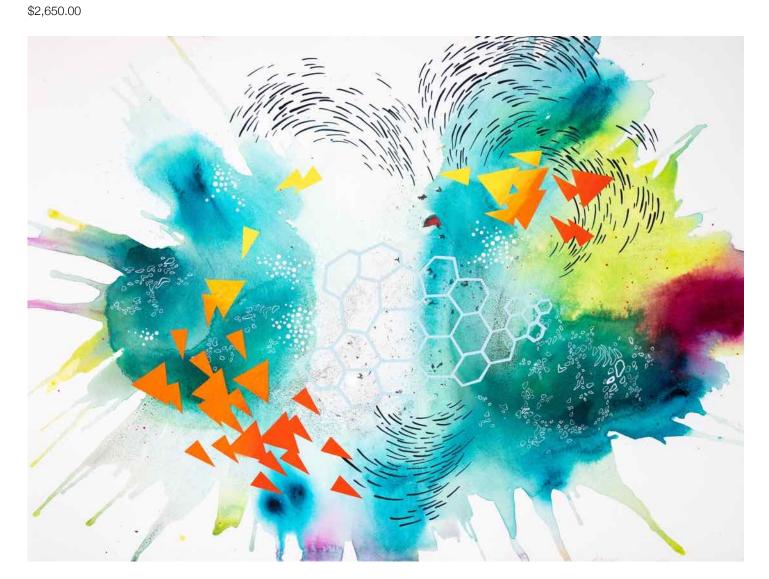

#### Heather Patterson

Symbiotic 2 mixed media on paper - framed 30" x 22" \$2,650.00