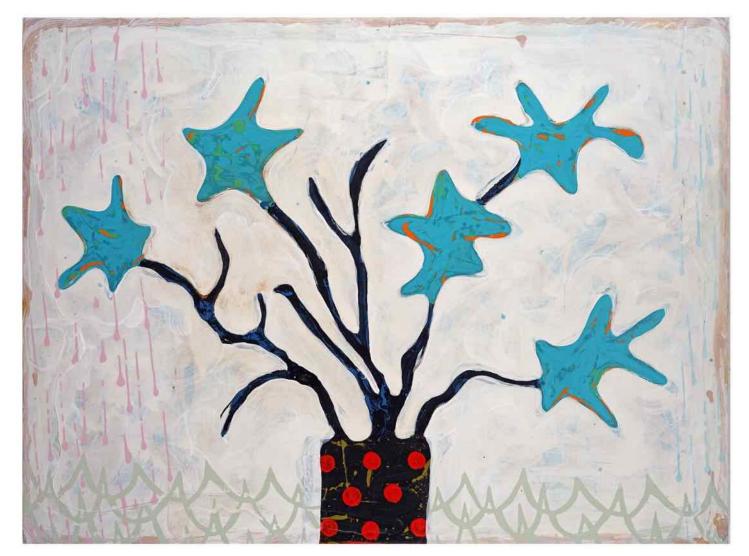

#### Elaine Coombs

Allegory (gold) acrylic on canvas over panel 48" x 48" \$9,000.00

Cara Barer Air 2/9 archival digital photograph face mounted to plexi 48" x 48" \$9,000.00

Gugger Petter Woman with Black/White Ribbon newspaper and mixed media 42" x 28" \$7,500.00